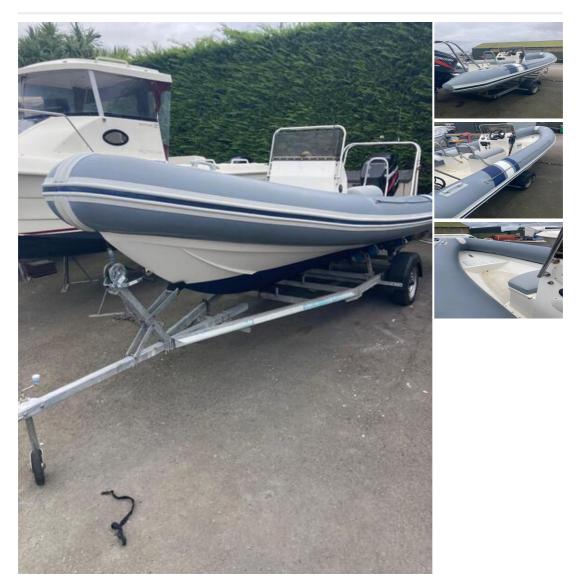

## **Description**

Www.justfishingboats.co.uk 5.5M Rib. New tubes in perfect condition. Tubes replaced within last five years. The tubes have no patches, never need air and have been protected with a full boat cover. Fitted with Mercury 90hp Four stroke with electric start and power trim and tilt. Stainless steel rear roll bar. Twin double jockey seats and single seat in front of helm. This is a beamy rib with easy access to the front of the boat. Single axle roller trailer with good bearings wheels and tyres. This is a great opportunity to buy a spacious 5.5m rib at a very good price. Contact Mark on 07917 414576 or e mail mark.banks10@btinternet.com More pictures and video available. Delivery anywhere in UK. Based in Southampton.

| Sales status: available   | Manufacturer: RibTec   |
|---------------------------|------------------------|
| Model: 550                | Year built: 2005       |
| Length (m): 5.5           | No. of air chambers: 4 |
| No. of previous owners: 1 | Condition: very good   |

| Sale Type: Used              | Sale: On behalf of customer |
|------------------------------|-----------------------------|
| Propulsion: Outboard         | Steering: Tiller steering   |
| Engine manufacturer: Mercury | Power: 90                   |
| Motor: 90                    | Fuel: Petrol                |
| Material hull: GRP           | Price Options: negotiable   |
|                              |                             |